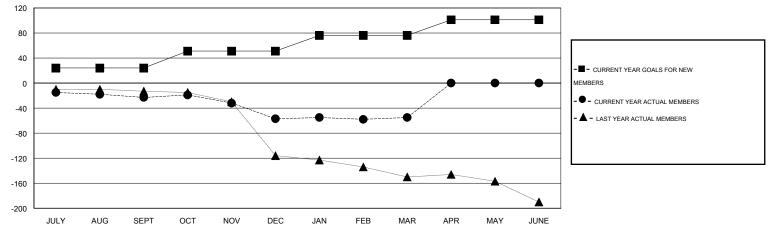

## GOALS AND ACTUAL NEW CLUBS CUMULATIVE

| DROPPED CLUBS: 4  DROPPED MEMBERS |               | 22 CLUBS OF 67 ADDED 1 OR MORE NEW MEMBERS | GENDER DISTRIBL  MALE  FEMALE         | 1TION<br>687 (54.44%)<br>575 (45.56%) |          |
|-----------------------------------|---------------|--------------------------------------------|---------------------------------------|---------------------------------------|----------|
| DECEASED  CLUB CANCELLED  OTHER   | 1<br>27<br>85 | CLICK HERE FOR HEALTH ASSESSMENT DATA      | FAMILY UNIT MEMBERS HEAD OF HOUSEHOLD |                                       | 23<br>11 |
| TOTAL                             | 113           |                                            | NON-HEAD OF HOUSEHOL                  | D                                     | 12       |